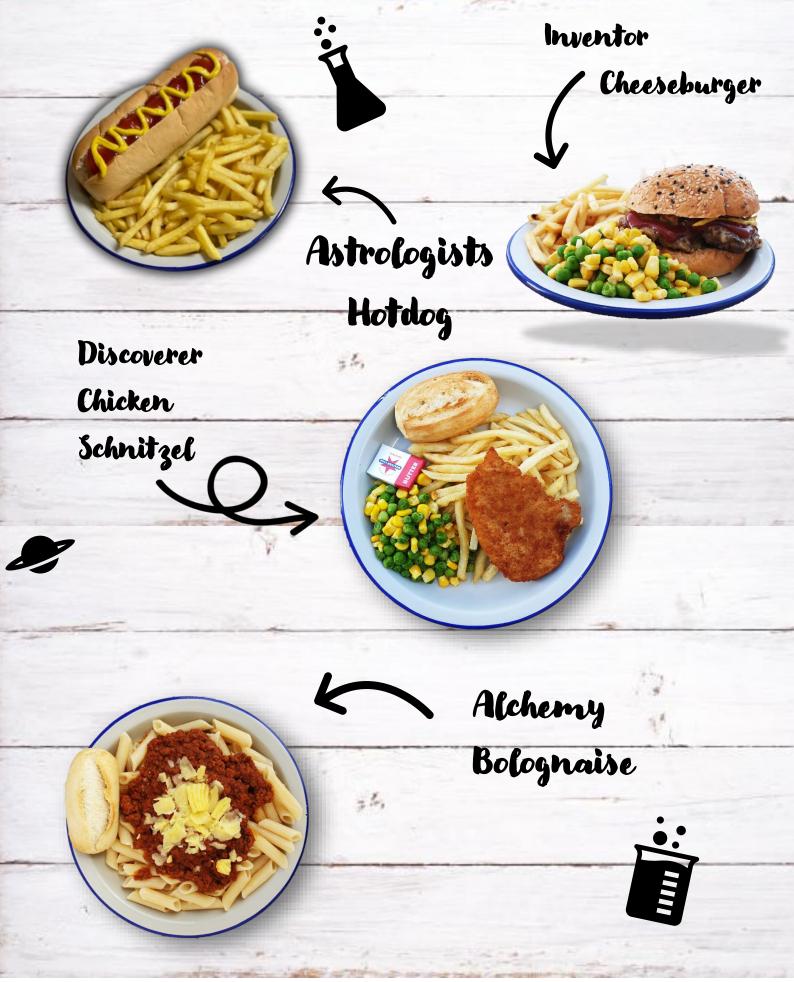

## Option 1

#### Inventor Cheeseburger

#### \$15.75pp

#### Includes:

- Beef Patty, Cheese & Tomato Sauce
- Side of Chips or Salad
- Peas & Corn
- Individual Geode Mousse <u>or</u> Edible Rocks
- Bottled Water

#### Option 2

# Discoverer Chicken Schnitzel

# \$14.40pp

Includes:

- Chicken Schnitzel
- Side of Chips or Salad
- Bread Roll & Butter
- Peas & Corn
- Individual Geode Mousse or Edible Rocks
- Bottled Water

### Option 3

## Astrologists Hotdog

#### \$14.40pp

#### Includes:

- Hotdog with your choice of sauce
- Side of Chips
- Individual Geode Mousse <u>or</u> Edible Rocks
- Bottled Water

# Option 4

## Alchemy Bolognaise

#### Includes:

- Pasta Bolognaise
- Bread Roll & Butter
- Individual Geode Mousse <u>or</u> Edible Rocks
- Bottled Water