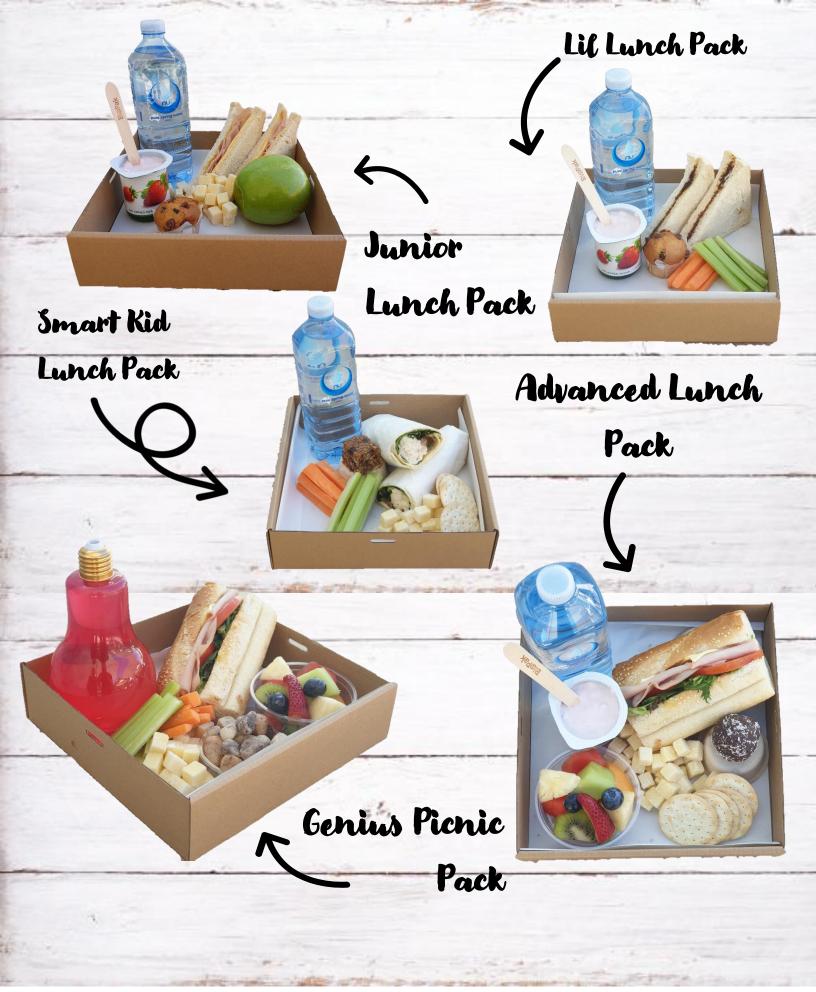

## Option 1

# Lif Lunch Pack \$9.00pp

#### Includes:

- Vegemite Sandwich
- Carrot and Celery Sticks
- Mini Muffin
- Yoghurt
- Bottled Water

# Option 2

#### Junior Lunch Pack \$10.00pp

#### Includes:

- Assorted Sandwich
- Piece of Fruit
- Mini Muffin
- Cheese
- Yoghurt
- Bottled Water

#### Option 3

## Smart Kid Lunch Pack \$11.00pp

#### Includes:

- Assorted Wrap
- Muesli Slice
- Carrot and Celery Sticks
- Cheese and Crackers
- Bottled Water

## Option 4

#### Advanced Lunch Pack

#### \$12.00pp

#### Includes:

- Assorted Filled Rolls
- Raw Ball
- Fresh Fruit Salad
- Yoghurt
- Cheese and Crackers
- Bottled Water

## Option 5

#### Genius Picnic Pack

#### \$18.70pp

#### Includes:

- Your Choice of Assorted Wraps, Rolls and Sandwiches
- Fresh Fruit Salad
- Carrot and Celery Sticks
- Cheese
- Edible Rocks
- Assorted "Cooltails" in Edison Drinking Bulbs