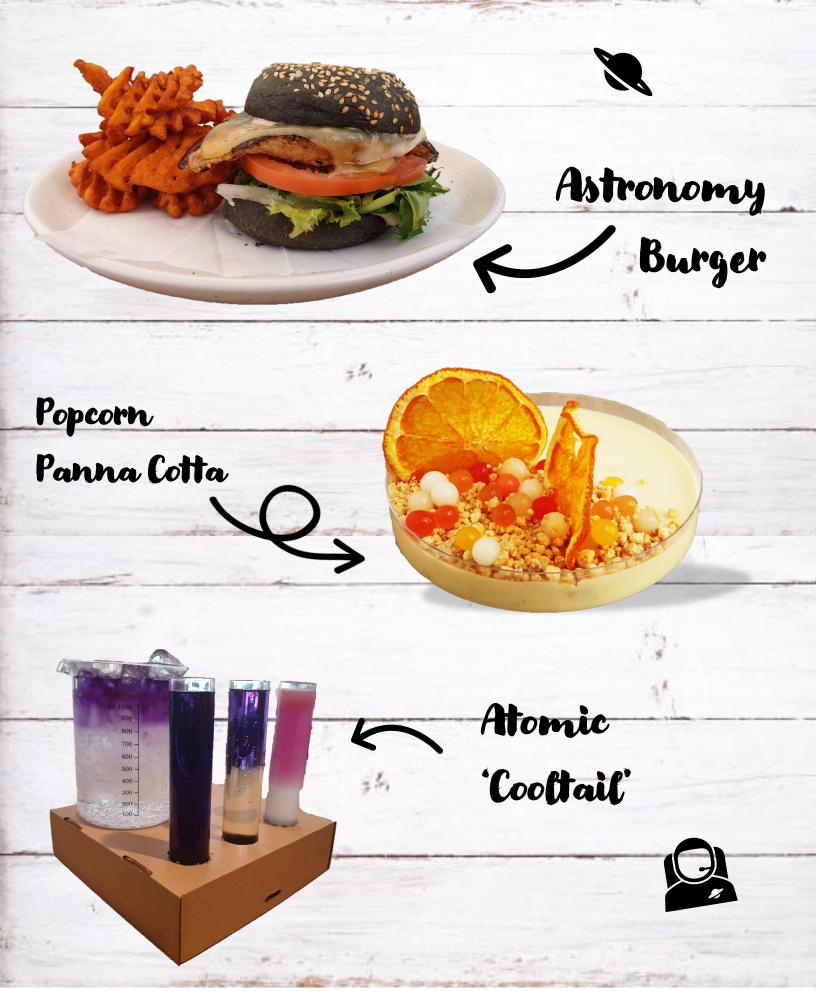

#### MAIN COURSE

## Astronomy Burger

Grilled chicken, lettuce, tomato & garlic aioli on a charcoal brioche bun served with waffle fries

#### DESSERT

### Popcorn Panna Cotta

Served in a petri dish with white chocolate crumble and fruit spheres

#### BEVERAGE

## Atomic Colour Change Cooltail

Explore the all-natural PH indicator, blue pea flower, as it turns from blue to pink. Served with lemonade, guests will be able to undertake their very own science experiment at the dinner table!