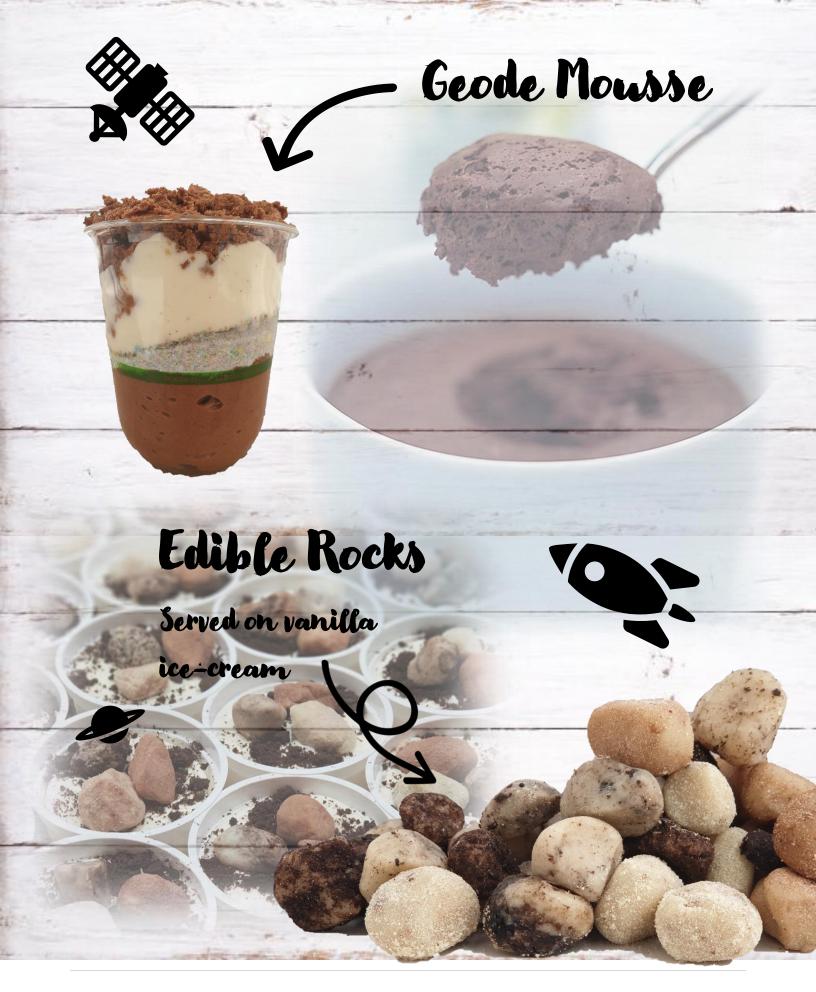

#### Includes:

- Beef Patty, Cheese & Tomato Sauce
- Side of Chips or Salad
- Peas & Corn
- Individual Geode Mousse <u>or</u> Edible Rocks
- Bottled Water

# \$14.40pp

Includes:

- Chicken Schnitzel
- Side of Chips or Salad
- Bread Roll & Butter
- Peas & Corn
- Individual Geode Mousse or Edible Rocks
- Bottled Water

#### Includes:

- Hotdog with your choice of sauce
- Side of Chips
- Individual Geode Mousse <u>or</u> Edible Rocks
- Bottled Water

#### Includes:

- Pasta Bolognaise
- Bread Roll & Butter
- Individual Geode Mousse <u>or</u> Edible Rocks
- Bottled Water