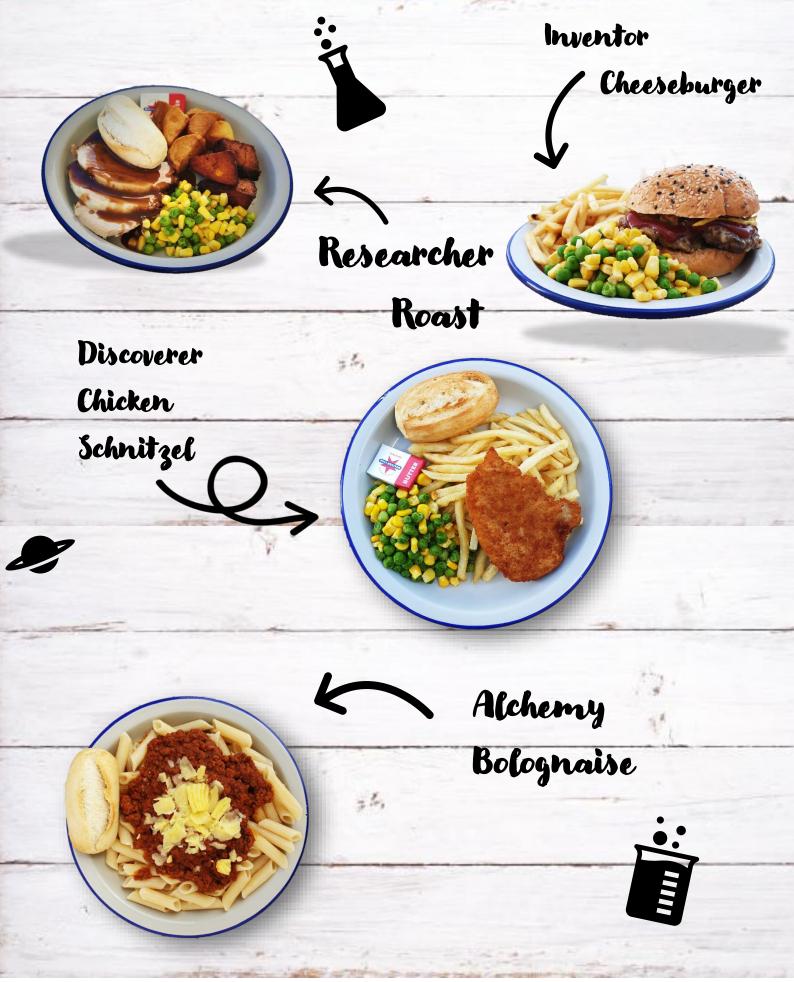

## Option 1

#### Inventor Cheeseburger

#### \$14.75pp

#### Includes:

- Beef Patty, Cheese & Tomato Sauce
- Side of Chips or Salad
- Peas & Corn
- Individual Geode
   Mousse or Edible Rocks
- Bottled Water

#### Option 2

# Discoverer Chicken Schnitzel

#### \$14.40pp

#### Includes:

- Chicken Schnitzel
- Side of Chips or Salad
- Bread Roll & Butter
- Peas & Corn
- Individual Geode Mousse or Edible Rocks
- Bottled Water

## Option 3

#### Researcher Roast

#### Includes:

- Roast of the Day
- Side of Roast Veg
- Bread Roll & Butter
- Peas & Corn
- Individual Geode Mousse <u>or</u> Edible Rocks
- Bottled Water

## Option 4

## Alchemy Bolognaise

#### Includes:

- Pasta Bolognaise
- Bread Roll & Butter
- Individual Geode Mousse <u>or</u> Edible Rocks
- Bottled Water