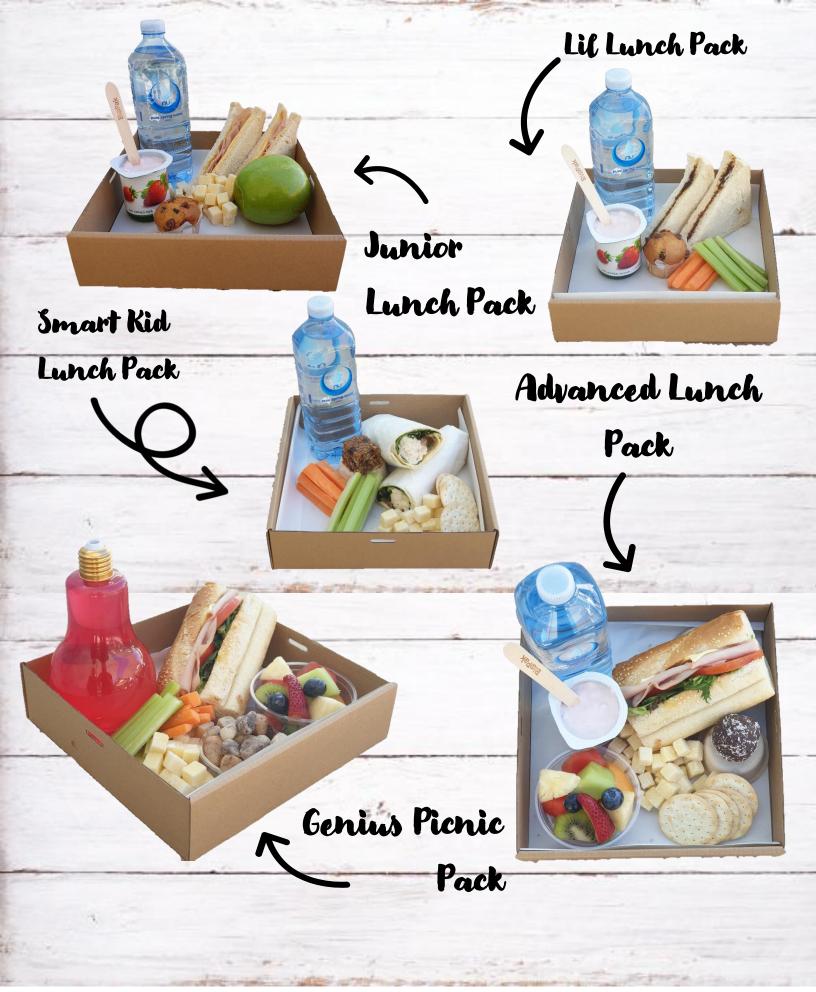

## Option 1

## Lif Lunch Pack \$9.00pp

#### Includes:

- Vegemite Sandwich
- Carrot and Celery Sticks
- Mini Muffin
- Yoghurt
- Bottled Water

#### Option 2

## Junior Lunch Pack \$10.00pp

#### Includes:

- Assorted Sandwich
- Piece of Fruit
- Mini Muffin
- Cheese
- Yoghurt
- Bottled Water

#### Option 3

## Smart Kid Lunch Pack \$11.00pp

#### Includes:

- Assorted Wrap
- Muesli Slice
- Carrot and Celery Sticks
- Cheese and Crackers
- Bottled Water

## Option 4

#### Advanced Lunch Pack

## \$12.00pp

#### Includes:

- Assorted Filled Rolls
- Raw Ball
- Fresh Fruit Salad
- Yoghurt
- Cheese and Crackers
- Bottled Water

## Option 5

#### Genius Picnic Pack

#### \$18.70pp

#### Includes:

- Your Choice of Assorted Wraps, Rolls and Sandwiches
- Fresh Fruit Salad
- Carrot and Celery Sticks
- Cheese
- Edible Rocks
- Assorted "Cooltails" in Edison Drinking Bulbs