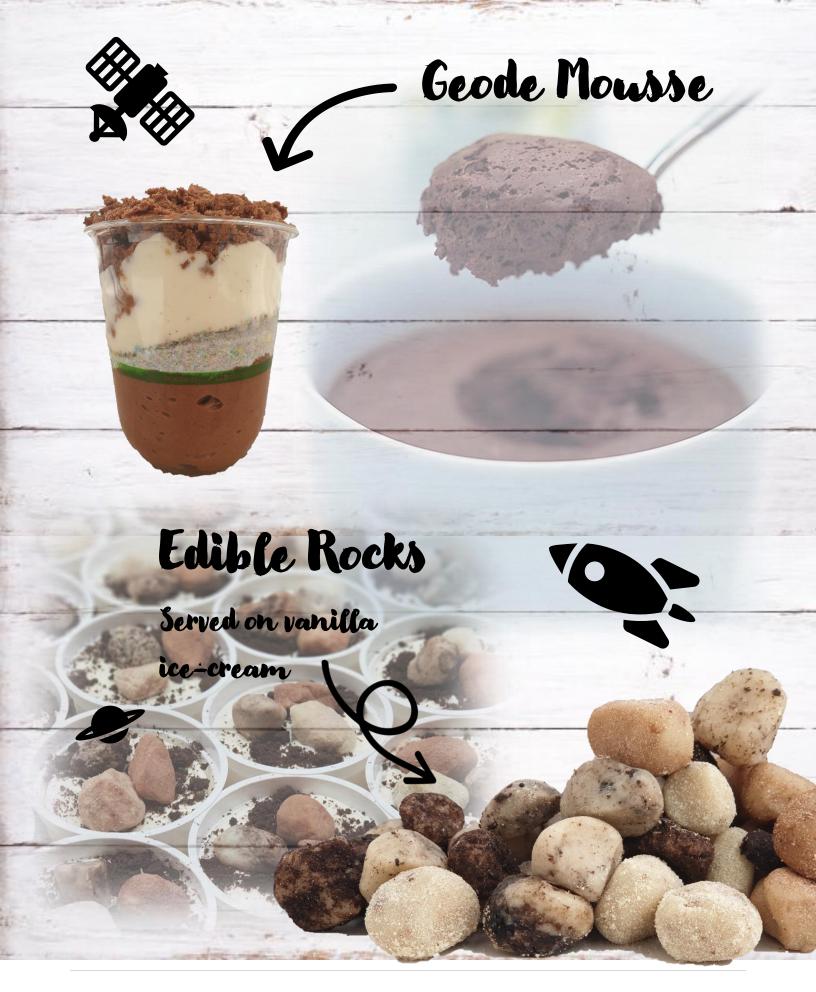

#### Includes:

- Beef Patty, Cheese & Tomato Sauce
- Side of Chips or Salad
- Peas & Corn
- Individual Geode
   Mousse or Edible Rocks
- Bottled Water

#### Includes:

- Chicken Schnitzel
- Side of Chips or Salad
- Bread Roll & Butter
- Peas & Corn
- Individual Geode Mousse or Edible Rocks
- Bottled Water

#### Includes:

- Roast of the Day
- Side of Roast Veg
- Bread Roll & Butter
- Peas & Corn
- Individual Geode Mousse <u>or</u> Edible Rocks
- Bottled Water

#### Includes:

- Pasta Bolognaise
- Bread Roll & Butter
- Individual Geode Mousse <u>or</u> Edible Rocks
- Bottled Water