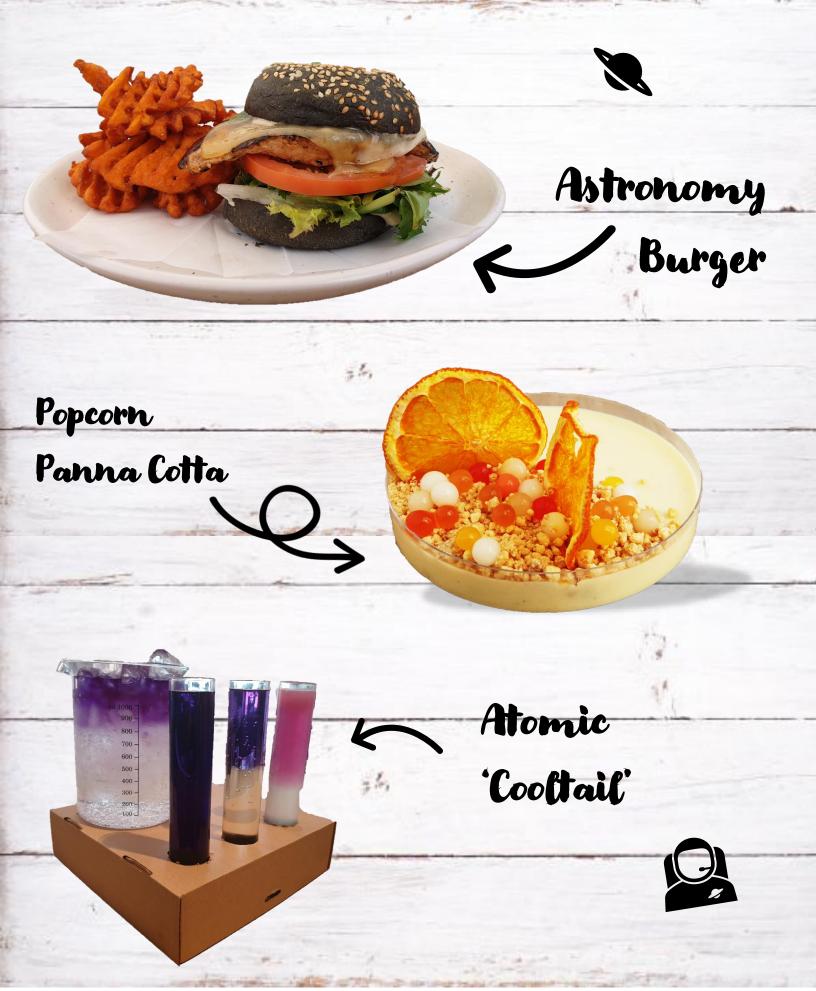

# Premium Dinner & Science Experience - \$23.70pp

#### MAIN COURSE

## Astronomy Burger

Grilled chicken, lettuce, tomato & garlic aioli on a charcoal brioche bun served with waffle fries

#### DESSERT

## Popcorn Panna Cotta

Served in a petri dish with white chocolate crumble and fruit spheres

#### BEVERAGE

## Atomic Colour Change Cooltail

Explore the all-natural PH indicator, blue pea flower, as it turns from blue to pink. Served with lemonade, guests will be able to undertake their very own science experiment at the dinner table!